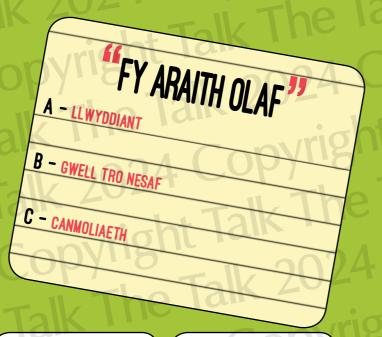

# CYCHWYN BRAWDDEGAU SEEEP

"ARAITH SEEEP"

A - LLWYDDIANT

B - GWELL TRO NESAL

C - CANMOLIAETH