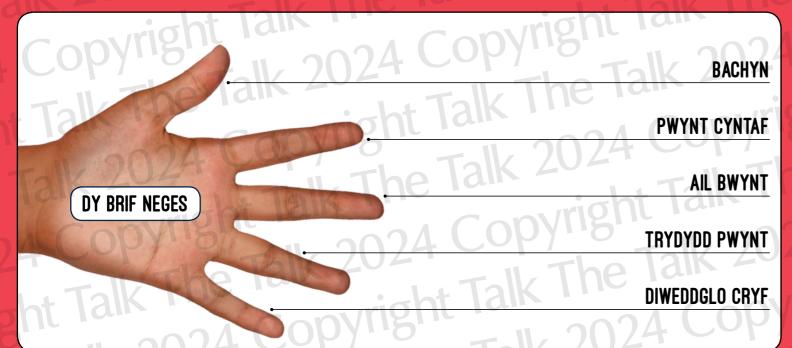

# DIM PARATOI? DIM LLWYDDO!

Dyma dy restr wirio olaf. Rwyt wedi cynllunio dy araith, felly nawr mae angen iti ei grynhoi fel y galli di gyflwyno heb nodiadau. Rhodda un neu ddau air ym mhob adran, i helpu ti gofio dy strwythur. Oes gen ti fachyn (bawd)? Pwynt cyntaf (bys un)? Ail bwynt (bys dau)? Trydydd pwynt (bys tri)? Diweddglo cryf (bys bach)?