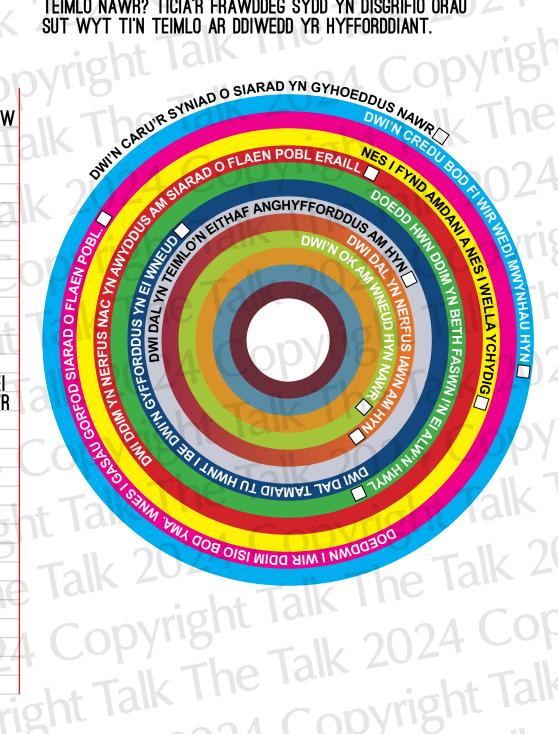

# CADWA PETHAU'N -

SYML **BRWDFRYDIG ANGERDDOL** DIFYR / ADLONIANOL LLAWN GWYBODAETH **PERSWADIOL EMOSIYNOL** 

GEN

0ES

RWYT WEDI CWBLHAU DY ARAITH. ANHYGOEL! SUT WYT TI'N TEIMLO NAWR? TICIA'R FRAWDDEG SYDD YN DISGRIFIO ORAU TEIMLO AR DDIWEDD YR HYFFORDDIANT.