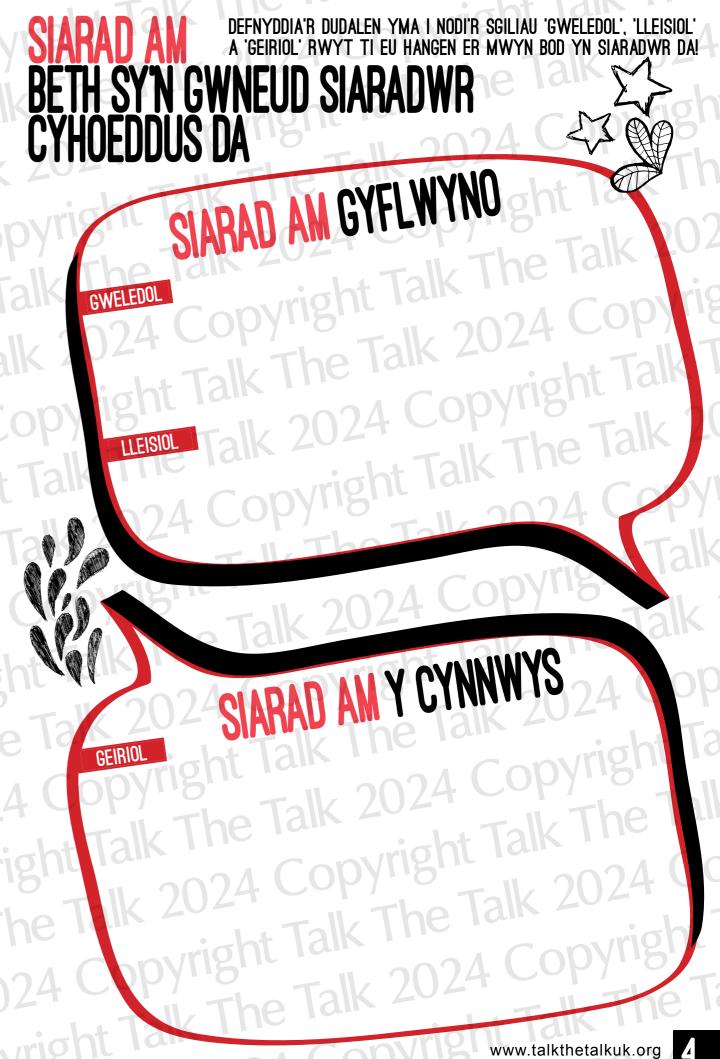

# SIARAD AM BETH SY'N GWNEUD SIARADWR CYHOEDDUS DA

# **LLEISIOL**

**EGLURDEB** TRAW CYFLYMDER SAIB TAFLU DY LAIS **PWYSLAIS** TÔN

# **GWELEDOL**

CYSWLLT LLYGAID MYNEGIANT WYNEB SEFYLL YN DAL SIARAD GYDA DY DDWYLO SYMUDIADAU IAITH GORFFOROL **YMDDANGOSIAD** 

# **GEIRIOL**

STRAEON FFEITHIAU AC YSTADEGAU DYFYNIADAU JÖCS RHETHREG DELWEDDAU BARN