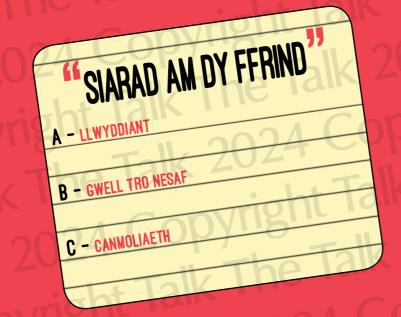

# CYCHWYN BRAWDDEGAU SEEEP

"ARAITH SEEEP"

A - LLWYDDIANT

B - GWELL TRO NESAL

C - CANMOLIAETH