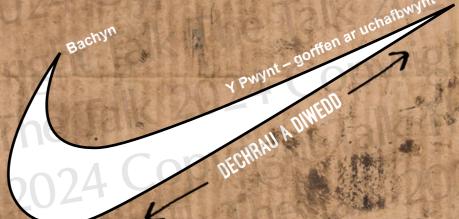

# DIM PARATOI? DIM LLWYDDO!

Dyma dy restr wirio olaf. Rwyt wedi cynllunio dy araith, felly nawr mae angen iti ei grynhoi fel y galli di gyflwyno heb nodiadau. Rhodda un neu ddau air ym mhob adran, i helpu ti gofio dy strwythur. Oes gen ti fachyn (bawd)? Pwynt cyntaf (bys un)? Ail bwynt (bys dau)? Trydydd pwynt (bys tri)? Diweddglo cryf (bys bach)?

**FELLY** 

YN LLE HYNNY

YN BENODOL

BACHYN

CYSYLLTEIRIAU

**PWYNT CYNTAF** 

**AIL BWYNT** 

TRYDYDD PWYNT

DIWEDDGLO CRYF